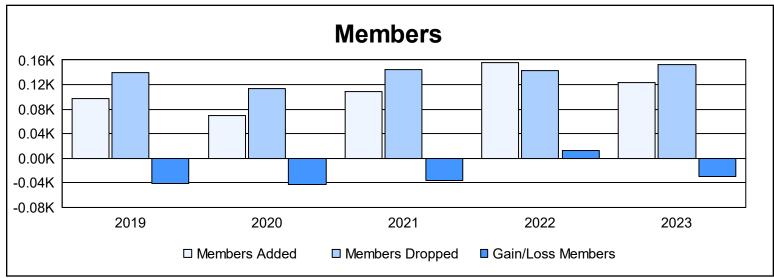

District 27 C1 As of June 2023 Cumulative

| Year      | New<br>Clubs | Dropped<br>Clubs | Gain/<br>Loss<br>Clubs | New<br>Members | Charter<br>Members | Reinstate<br>Members | Transfer<br>Members | Total<br>Member<br>Added | Total<br>Members<br>Dropped | Gain/<br>Loss<br>Members |
|-----------|--------------|------------------|------------------------|----------------|--------------------|----------------------|---------------------|--------------------------|-----------------------------|--------------------------|
| 2018-2019 | 0            | 3                | -3                     | 90             | 0                  | 2                    | 6                   | 98                       | 140                         | -42                      |
| 2019-2020 | 0            | 0                | 0                      | 67             | 0                  | 1                    | 2                   | 70                       | 113                         | -43                      |
| 2020-2021 | 1            | 1                | 0                      | 80             | 14                 | 3                    | 12                  | 109                      | 145                         | -36                      |
| 2021-2022 | 0            | 1                | -1                     | 128            | 2                  | 0                    | 26                  | 156                      | 143                         | 13                       |
| 2022-2023 | 0            | 0                | 0                      | 115            | 0                  | 2                    | 7                   | 124                      | 153                         | -29                      |
| Average   | 0            | 1                | -1                     | 96             | 3                  | 2                    | 11                  | 111                      | 139                         | -27                      |