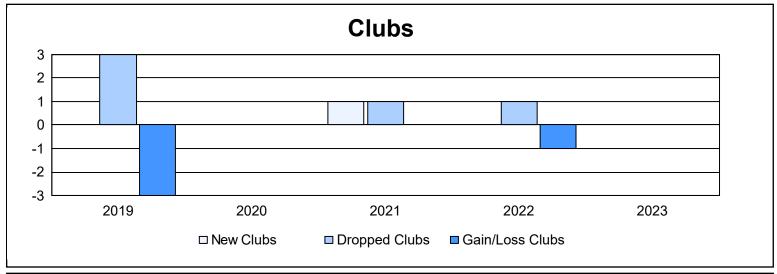

District 27 C1 As of June 2023 Cumulative

| Year      | New<br>Clubs | Dropped<br>Clubs | Gain/<br>Loss<br>Clubs | New<br>Members | Charter<br>Members | Reinstate<br>Members | Transfer<br>Members | Total<br>Member<br>Added | Total<br>Members<br>Dropped | Gain/<br>Loss<br>Members |
|-----------|--------------|------------------|------------------------|----------------|--------------------|----------------------|---------------------|--------------------------|-----------------------------|--------------------------|
| 2018-2019 | 0            | 3                | -3                     | 90             | 0                  | 2                    | 6                   | 98                       | 140                         | -42                      |
| 2019-2020 | 0            | 0                | 0                      | 67             | 0                  | 1                    | 2                   | 70                       | 113                         | -43                      |
| 2020-2021 | 1            | 1                | 0                      | 80             | 14                 | 3                    | 12                  | 109                      | 145                         | -36                      |
| 2021-2022 | 0            | 1                | -1                     | 128            | 2                  | 0                    | 26                  | 156                      | 143                         | 13                       |
| 2022-2023 | 0            | 0                | 0                      | 115            | 0                  | 2                    | 7                   | 124                      | 153                         | -29                      |
| Average   | 0            | 1                | -1                     | 96             | 3                  | 2                    | 11                  | 111                      | 139                         | -27                      |